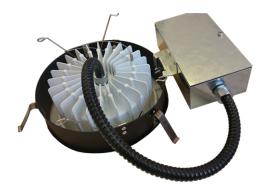

## Features

- L70 >60,000 hours at 85°C
- Frosted lens to reduce glare
- · Instant on to full brightness
- High efficacy at 110 lumens per watt
- Available 3000K and 4000K color temperatures
- Lower maintenance costs
- Superior heat management
- Easy installation. Mounting bracket adjusts to fit 8"-10" recessed housing
- Dimensions 11.2" x 4.92" / 2.87 lbs
- Operating temp -40°C to 45°C / -40°F to 113°F

- Available for retrofit or new construction (Includes Ring/Trim)
- 0-10V dimming standard
- UL, RoHs and FCC certified
- 7 year warranty
- Workable voltage 90-305V
- CRI >80
- · Rated for damp locations
- · Includes E26 adapter