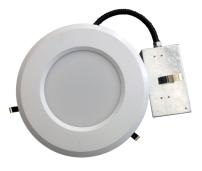

## Features

- L70 >60,000 hours at 85°C
- Frosted lens to reduce glare
- · Instant on to full brightness
- High efficacy at 110 lumens per watt
- Available 3000K and 4000K color temperatures
- Lower maintenance costs
- Superior heat management
- Easy installation. Mounting bracket adjusts to fit 8"-10" recessed housing
- Dimensions 11.2" x 4.92" / 2.87 lbs
- Operating temp -40°C to 45°C / -40°F to 113°F

- Available for retrofit or new construction (Includes Ring/Trim)
- 0-10V dimming standard
- UL, RoHs and FCC certified
- 7 year warranty
- Workable voltage 90-305V
- CRI >80
- · Rated for damp locations
- · Includes E26 adapter