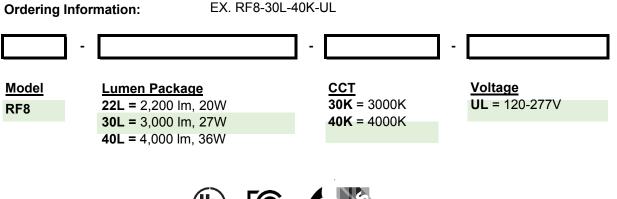

## Features

- L70 >60,000 hours at 85°C
- Frosted lens to reduce glare
- · Instant on to full brightness
- High efficacy at 110 lumens per watt
- Available 3000K and 4000K color temperatures
- Lower maintenance costs
- Superior heat management
- Easy installation. Mounting bracket adjusts to fit 8"-10" recessed housing
- Dimensions 11.2" x 4.92" / 2.87 lbs
- Operating temp -40°C to 45°C / -40°F to 113°F

- Available for retrofit or new construction (Includes Ring/Trim)
- 0-10V dimming standard
- UL, RoHs and FCC certified
- 7 year warranty
- Workable voltage 90-305V
- CRI >80
- · Rated for damp locations
- · Includes E26 adapter